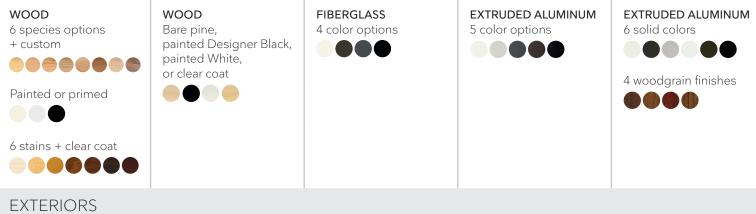

#### Long-lasting, low-maintenance exteriors with best-in-class finishes for superior durability in the harshest of environments

| EXTRUDED ALUMINUM<br>19 colors + custom | FIBERGLASS<br>6 color options | FIBERGLASS<br>6 color options | FIBERGLASS<br>6 color options | EXTRUDED ALUMINUM<br>6 solid colors<br>4 woodgrain finishes |
|-----------------------------------------|-------------------------------|-------------------------------|-------------------------------|-------------------------------------------------------------|
| SIZING                                  | ,                             |                               |                               |                                                             |