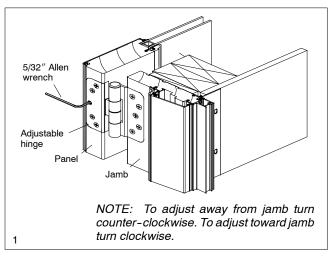

## 1. Make horizontal adjustment first.

To adjust panel(s) horizontally away from jamb, turn horizontal adjustment screw counter-clockwise using 5/32" Allen wrench provided. To move panel toward jamb, turn Allen screw clockwise. See illustration 1.