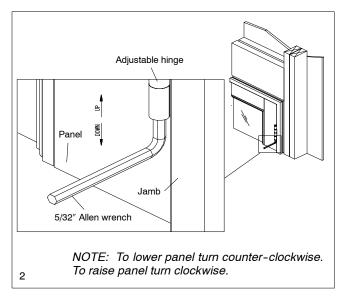

Make any vertical adjustments only after horizontal adjustments are complete.

To adjust panel(s) vertically in an upward motion, turn vertical adjustment screw clockwise using 5/32" Allen wrench provided. To lower panel, turn Allen screw counter-clockwise. See illustration 2.